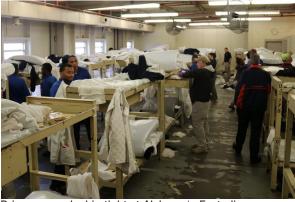

Asylum seekers from Central America forced back into Mexico at El Paso, TX, March 21. (Photo: AP)

Declared that he (Trump) opposes, and will even try to stop, the release of prisoners due to coronavirus concerns. There are 2.3 million people incarcerated in the U.S., crowded together under precarious health conditions and without any possibility of social distancing and other

Prisoners packed in tight at Alabama's Easterling Correctional Facility, February 25. (Photo: Alabama Department of Corrections)

preventive measures. Thus Trump has basically issued a *death sentence* for thousands and thousands of prisoners.