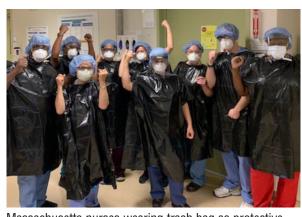

Medical students at Edinburg, Texas perform drive-thru COVID 19 testing, March 30. (Photo: AP)

Has made far worse the irrational workings of capitalism in which different hospitals and localities each seek out supplies from corporations seeking the most profit.

Massachusetts nurses wearing trash bag as protective gowns. (Photo via twitter/@chactivist)

Ignored and even attacked medical/scientific experts when their recommendations went against his own perceived interests. This promotes the ignorant, anti-scientific thinking so integral to fascism and the Christian fascism of the Trump/Pence regime in particular.