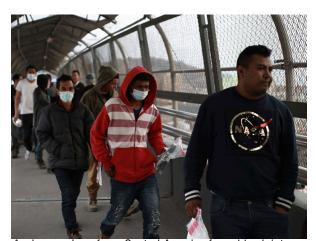

Repeatedly minimized the danger of the coronavirus pandemic, even as it was already ravaging other countries and clearly beginning to spread to the U.S. itself.

Stepped up attacks on immigrants, who are among the most vulnerable. This spread hatred against and suffering among these masses—and also means that immigrants, out of fear of imprisonment and deportation, will not get treated and suffer disproportionate death and disease, and the disease will spread further than it otherwise would.

Asylum seekers from Central America forced back into Mexico at El Paso, TX, March 21. (Photo: AP)

Declared that he (Trump) opposes, and will even try to stop, the release of prisoners due to coronavirus concerns. There are 2.3 million people incarcerated in the U.S., crowded together under precarious health conditions and without any possibility of social distancing and other